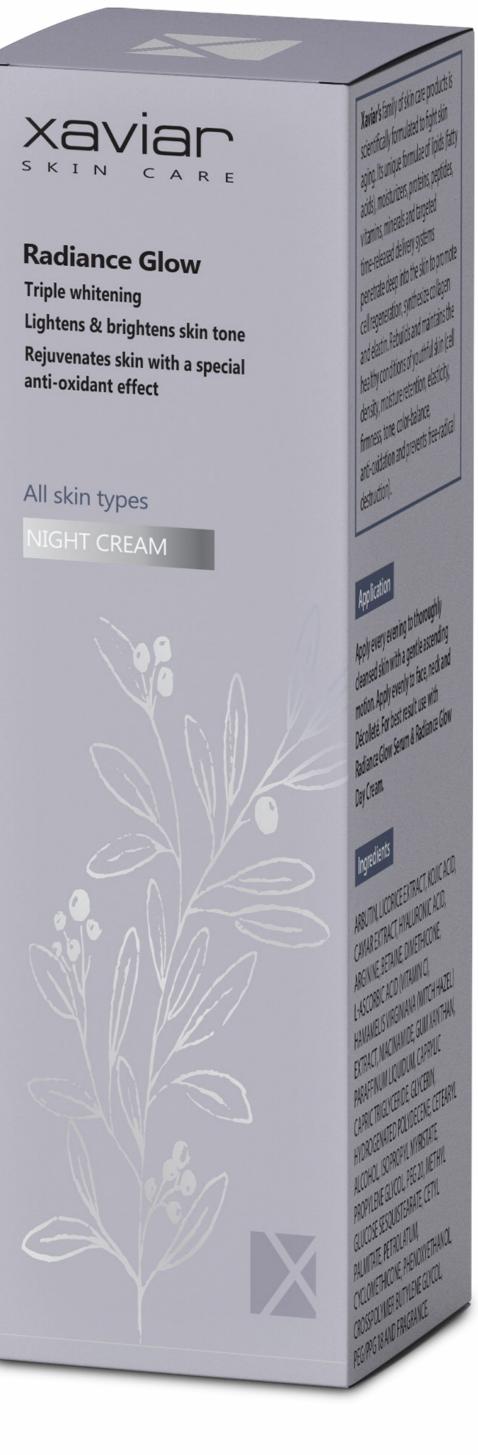

## **Radiance Glow Night Cream** With Betaine

Radiance Glow Night Cream contains Xaviar Night Protocol as Betaine Extract, Hyaluronic acid, Arginine, Algae extract and several natural herbal and Oil extract mix together to give you the Primarily functions of a humectant and anti-irritant, it decrease the depth of wrinkles, giving the skin a much smoother appearance at night while the skin not expose to day sun. Also it has multifunction as a true moisturizer, controls water balance in the skin, strengthens skin barrier, more firm and elastic skin, reduces chemical and mechanical irritation, anti-inflammatory effect and reduces stickiness, upgrading skin feel.

• Radiance Glow Night Cream contains three whitening agents: Arbutin Extract, Licorice Extract, and Kojic Acid under one protocol to give a 3D effect of toning, lightning and brightening for your skin.

Radiance Glow Night Cream contains a mix of herbal extracts, vitamins and marine products, to give you a light tone with smooth and firm skin aslo we add Betaine Ingredient will work all night to give you best result.

#### **Applications:**

- motion.
- Apply evenly to face, neck and Décolleté.
- in the morning for 24 hours skin care.

• Apply every evening to thoroughly cleansed skin with a gentle ascending

For best results use with it Radiance Glow Serum and Radiance Glow Day Cream