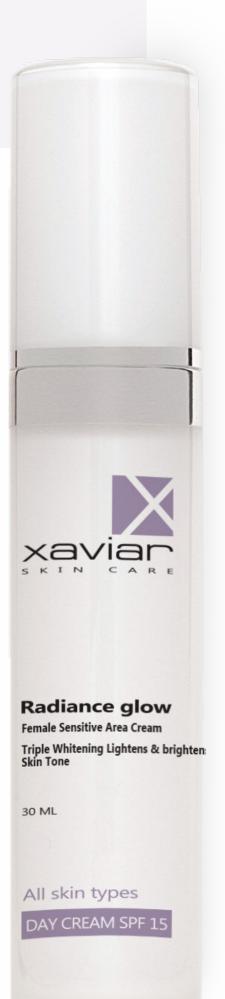

## **Radiance Glow Sensitive Area Cream**

Radiance Glow Sensitive Cream Triple Whitening is a lightweight Cream that brightens, whitens, regenerates, nourishes, moisturizes, diminishes dark area and spots it improves color balance. It leaves your sensitive area skin smooth and refreshed with a visibly radiant glow.

• Radiance Glow Sensitive Area Cream contains three whitening agents: Arbutin Extract, Licorice Extract, and Kojic Acid under one protocol to give a 3D effect of toning, lightning and brightening for your skin.

• Radiance Glow Sensitive Area Cream contains a mix of herbal extracts, vitamins and marine products, to give you a light tone with smooth and firm skin.

#### **Applications:**

- Apply evenly to any sensitive area needed.
- For best results use Radiance Glow Serum for best skin care.

• Apply every morning and evening to thoroughly cleansed skin.

- Radiance Eye Cream
- Brightens, Lightens & Beautifies Eye Area
- 3D Effect To Reduce Dark Circles
- Whitening & Deep Moisturizing