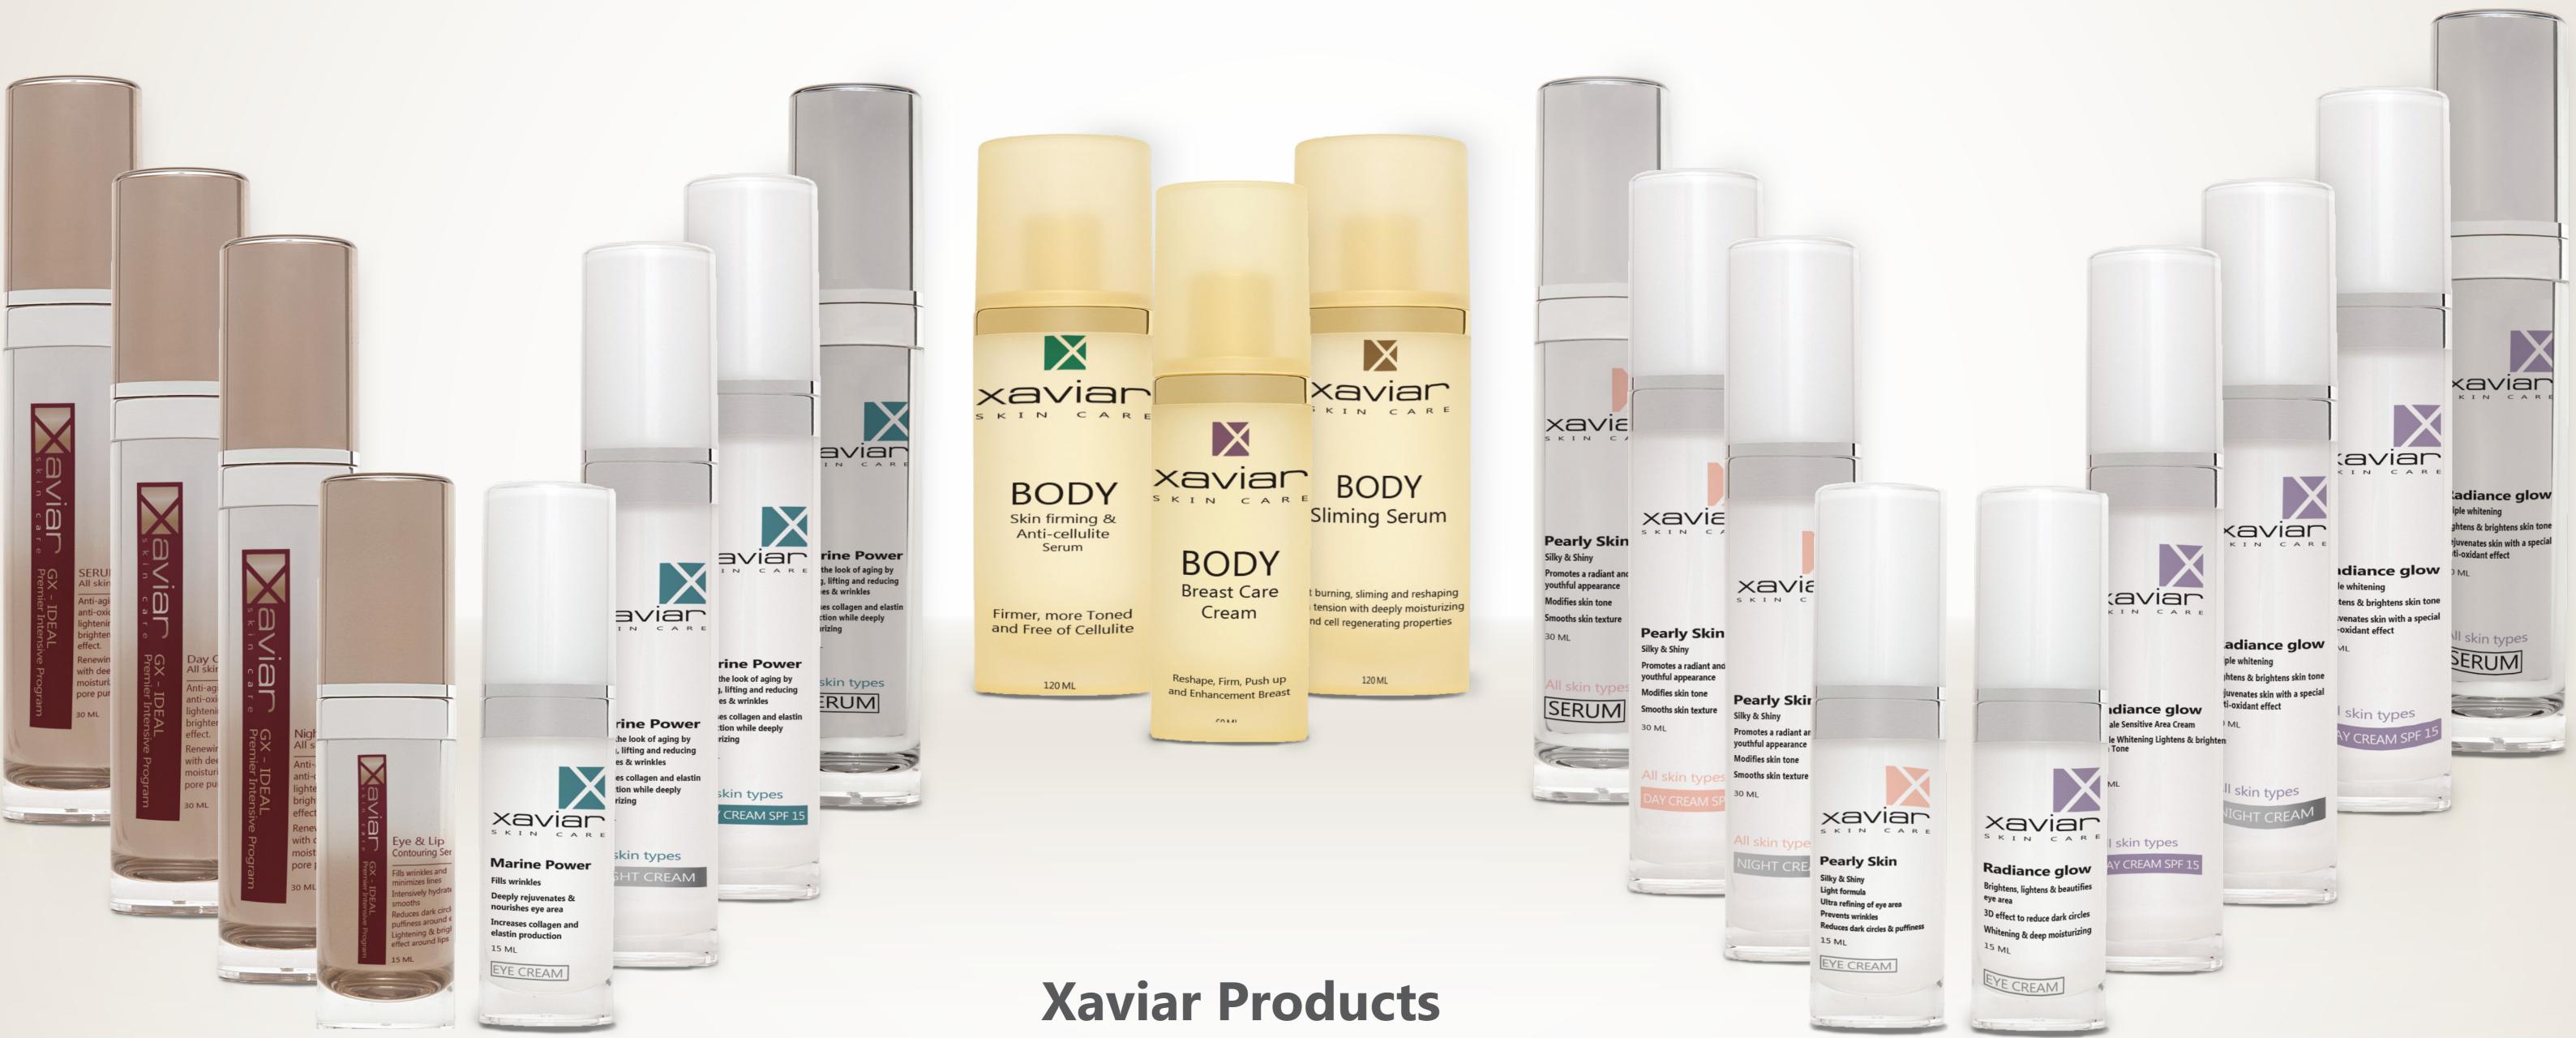

## Xaviar Product Line

Xaviar's family of skin care products is scientifically formulated to fight skin aging. Its unique formulae of lipids (fatty acids), moisturizers, proteins, peptides, vitamins, minerals and targeted time-released delivery systems penetrate deep into the skin to promote cell regeneration, synthesize collagen and elastin, rebuild and maintain the healthy conditions of youthful skin (cell density, moisture retention, elasticity, firmness, tone, color-balance, free-radical destruction and anti-oxidation).

## **Face Range Collections:**