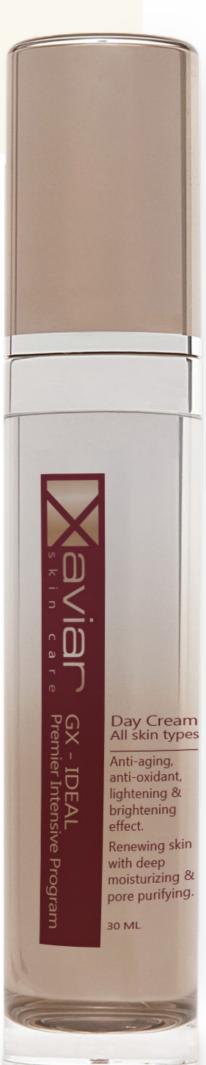

#### SERUM All skin types

Anti-aging, anti-oxidant, lightening & brightening effect. Renewing skin with deep moisturizers & pore purifying.

• For best result use with GX-Ideal Day Cream & GX-Ideal Night Cream.

- Anti-aging & Anti-oxidant
- Lightening & Brightening
- Effective Renewing Skin
- Rejuvenator That Creates **Firmer Smoother**
- Deep Moisturizing and Pore Purifying