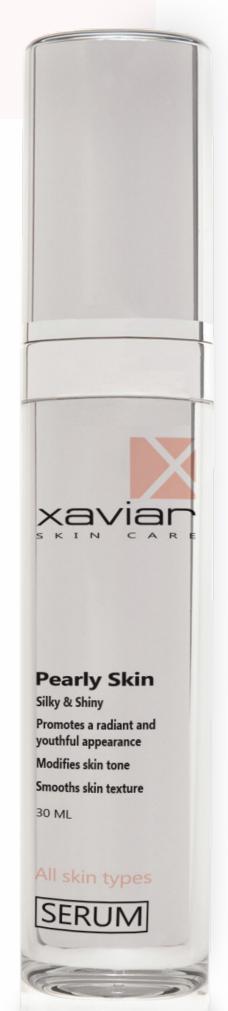

#### **Pearly Skin Serum** For All Skin Type

Pearly Skin Serum is developed with new science and technology, Vitamins and Herbal extract technology to give the best effect for your Skin look and appearance.

This concentrated Silky & Shinny protocol Serum Extract as (Pearl Powder, CO-Enzyme 10, Hydrolyzed Collagen and anti-oxidants) is designed to give you the most effective solution to regenerate, nourish and moisturize your skin.

 Pearly Skin Serum improves elasticity and helps smooth the skin and maintains the healthy condition of your skin to feel soothed, refreshed and achieve visibly firmer skin.

• Pearly Skin Serum ingredients are very rich in nutritious elements, including, minerals, amino acids and vitamins.

• Pearly Skin Serum mimics the human body's own mechanism to produce collagen.