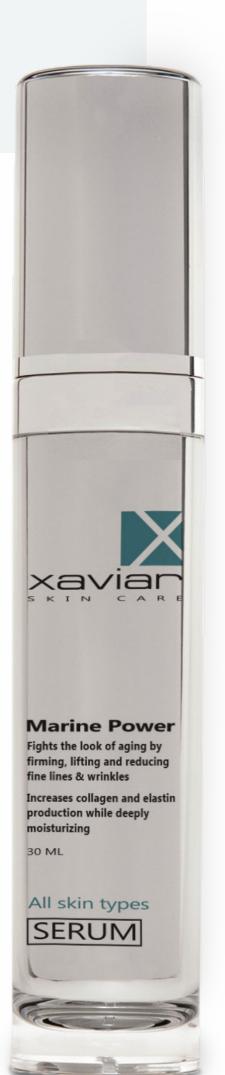

## **X** Marine Power Serum For All Skin Type

Marine Power Serum is developed with new science and technology to give you the best effect for your look and appearance. This concentrated Marine protocol (Algae Extract, Caviar Extract, Dead Sea Salts, Hydrolyzed Collagen) is designed to give you the most effective solution to regenerate, nourish and moisturize your skin.

• Marine Power Serum improves elasticity and helps smooth out fine lines and wrinkles. It maintains the healthy condition of your skin to feel soothed, refreshed and achieve visibly firmer skin.

• Marine Power Serum ingredients are very rich in nutritious elements, including proteins, minerals, amino acids, vitamins and lipids.

• Marine Power Serum mimics the human body's own mechanism to produce collagen.