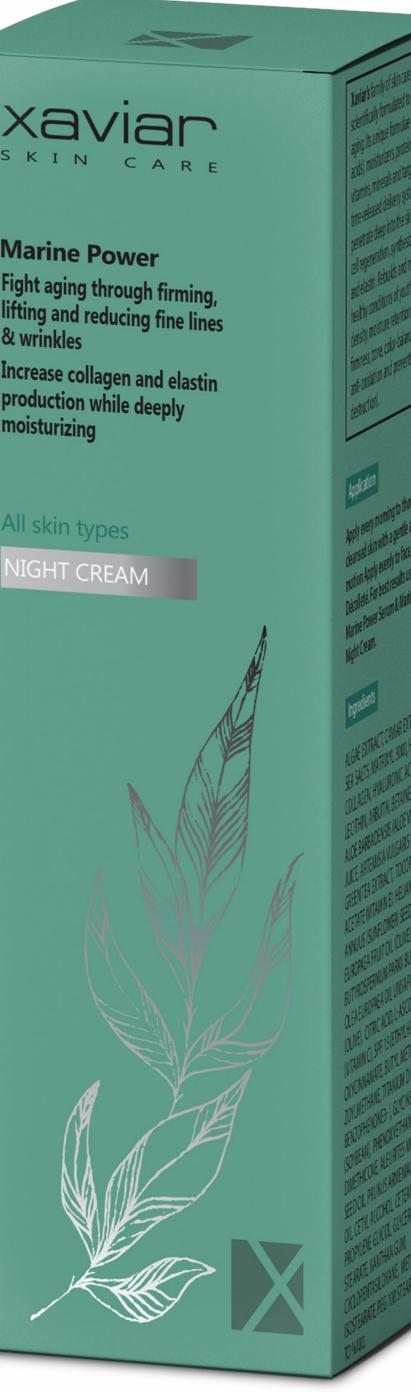

## **Marine Power Night Cream** With Betaine

Marine Power Night Cream contains Xaviar Night Protocol as Betaine Extract, Hyaluronic acid, Arginine, Algae extract and several natural herbal and Oil extract mix together to give you the Primarily functions of a humectant and anti-irritant, it decrease the depth of wrinkles, giving the skin a much smoother appearance at night while the skin not expose to day sun. Also it has multifunction as a true moisturizer, controls water balance in the skin, strengthens skin barrier, more firm and elastic skin, reduces chemical and mechanical irritation, anti-inflammatory effect and reduces stickiness, upgrading skin feel.

 Marine Power Night Cream improves elasticity and helps smooth out fine lines and wrinkles. It maintains the healthy condition of your skin to feel soothed, with **Betaine Ingredient** will work all night to give you best result.

 Marine Power Night Cream ingredients are very rich in nutritious elements, including proteins, minerals, amino acids, vitamins and lipids.

• Marine Power Night Cream mimics the human body's own mechanism to produce collagen.

#### **Application:**

- motion.
- Apply evenly to face, neck and Décolleté.

• Apply every evening to thoroughly cleansed skin with a gentle ascending

• For best results use with it Marine Power Serum and Marine Power Day Cream.