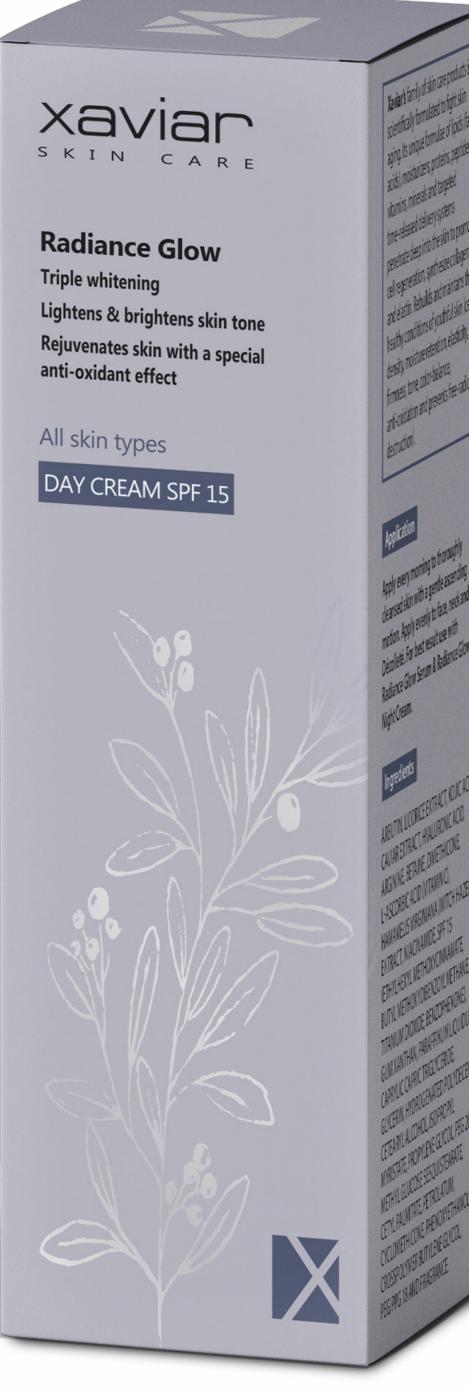

## **Radiance Glow Day Cream** With SPF 15

radiant glow.

Radiance Glow Day Cream contains three whitening agents: Arbutin Extract, Licorice Extract, and Kojic Acid under one protocol to give a 3D effect of toning, lightning and brightening for your skin.

• Radiance Glow Day Cream contains a mix of herbal extracts, vitamins and marine products, to give you a light tone with smooth and firm skin.

 Sun Protection Factor (SPF 15) Broad spectrum, SPF 93, 15 % Sun protection. Long lasting protection and comfortable daily use to protect you from UV sun light and other environmental factors.

## **Applications:**

- motion.
- Apply evenly to face, neck and Décolleté.
- Cream in the morning for 24 hours skin care.

• Apply every morning to thoroughly cleansed skin with a gentle ascending

• For best results use with it Radiance Glow Serum and Radiance Glow Night

- Triple Whitening
- Lightens & Brightens Skin Tone
- Effective Renewing Skin
- Rejuvenates Skin With A Special **Rich Anti-oxidant Effect**