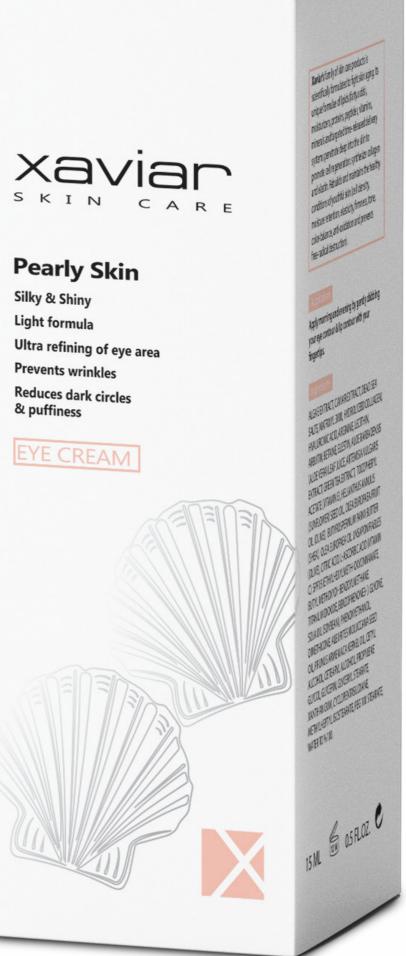

For best result use with it Pearly Skin Serum and Pearly Skin Day Cream.

- Silky & Shinny Light Formula
- Ultra Refining Of Eye Area
- Prevents Wrinkles
- Reduces Dark Circles & Puffiness

**Pearly Skin** Silky & Shiny Light formula Ultra refining of eye area Prevents wrinkles educes dark circles & puffi 15 ML

EYE CREAM

Size 15 ml

#### Pearly Skin Eye Cream With SPF 15

Pearly Skin Eye Cream is developed with new science and technology to give the best effect for your under eye look and appearance. This concentrated Silky & Shinny eye protocol (Pearl Powder, CO-Enzyme 10, Hydrolyzed Collagen and anti-oxidants) is designed to give you the most effective solution to regenerate, nourish and moisturize your skin.