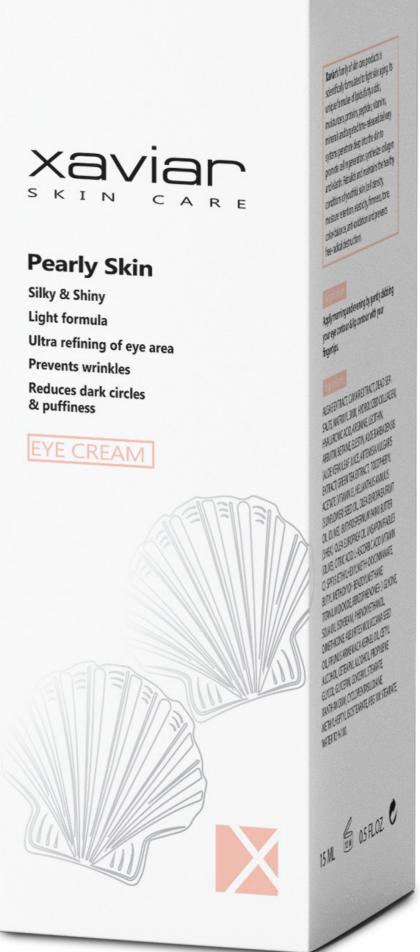

For best result use with it Pearly Skin Serum and Pearly Skin Day Cream.

- Silky & Shinny Light Formula
- Ultra Refining Of Eye Area
- Prevents Wrinkles
- Reduces Dark Circles & Puffiness

**Pearly Skin** Silky & Shiny Light formula Ultra refining of eye area Prevents wrinkles educes dark circles & puffi 15 ML

EYE CREAM

Size 15 ml

#### Pearly Skin Eye Cream With SPF 15

Pearly Skin Eye Cream is developed with new science and technology to give the best effect for your under eye look and appearance. This concentrated Silky & Shinny eye protocol (Pearl Powder, CO-Enzyme 10, Hydrolyzed Collagen and anti-oxidants) is designed to give you the most effective solution to regenerate, nourish and moisturize your skin.