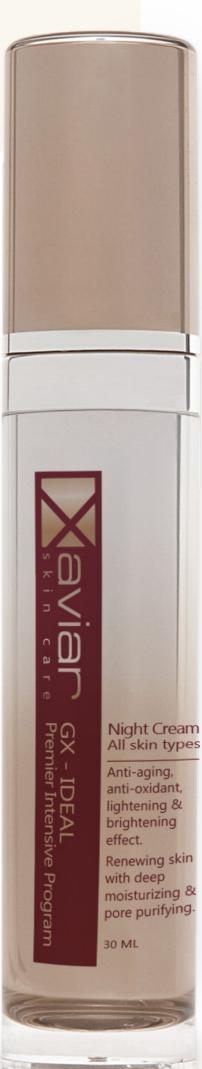

## **GX Ideal Night Cream** With Betaine

GX-Ideal Night Cream contains Xaviar Night Protocol as Betaine Extract, Hyaluronic acid, Arginine, Algae extract and several natural herbal and Oil extract mix together to give you the Primarily functions of a humectant and anti-irritant, it decrease the depth of wrinkles, giving the skin a much smoother appearance at night while the skin not expose to day sun. Also it has multifunction as a true moisturizer, controls water balance in the skin, strengthens skin barrier, more firm and elastic skin, reduces chemical and mechanical irritation, anti-inflammatory effect and reduces stickiness, upgrading skin feel.

• **GX-Ideal Night Cream** acts as an anti-aging and rejuvenator that creates firmer, smoother, more translucent and an even-toned complexion.

• GX-Ideal Night Cream contains Betaine, antioxidants & moisturizing factors that restore and maintain skin's youthful appearance all night.

• **GX-Ideal Night Cream** is recommended as a whitening and toning factor that reduces dark color and keeps your skin lighter and brighter.