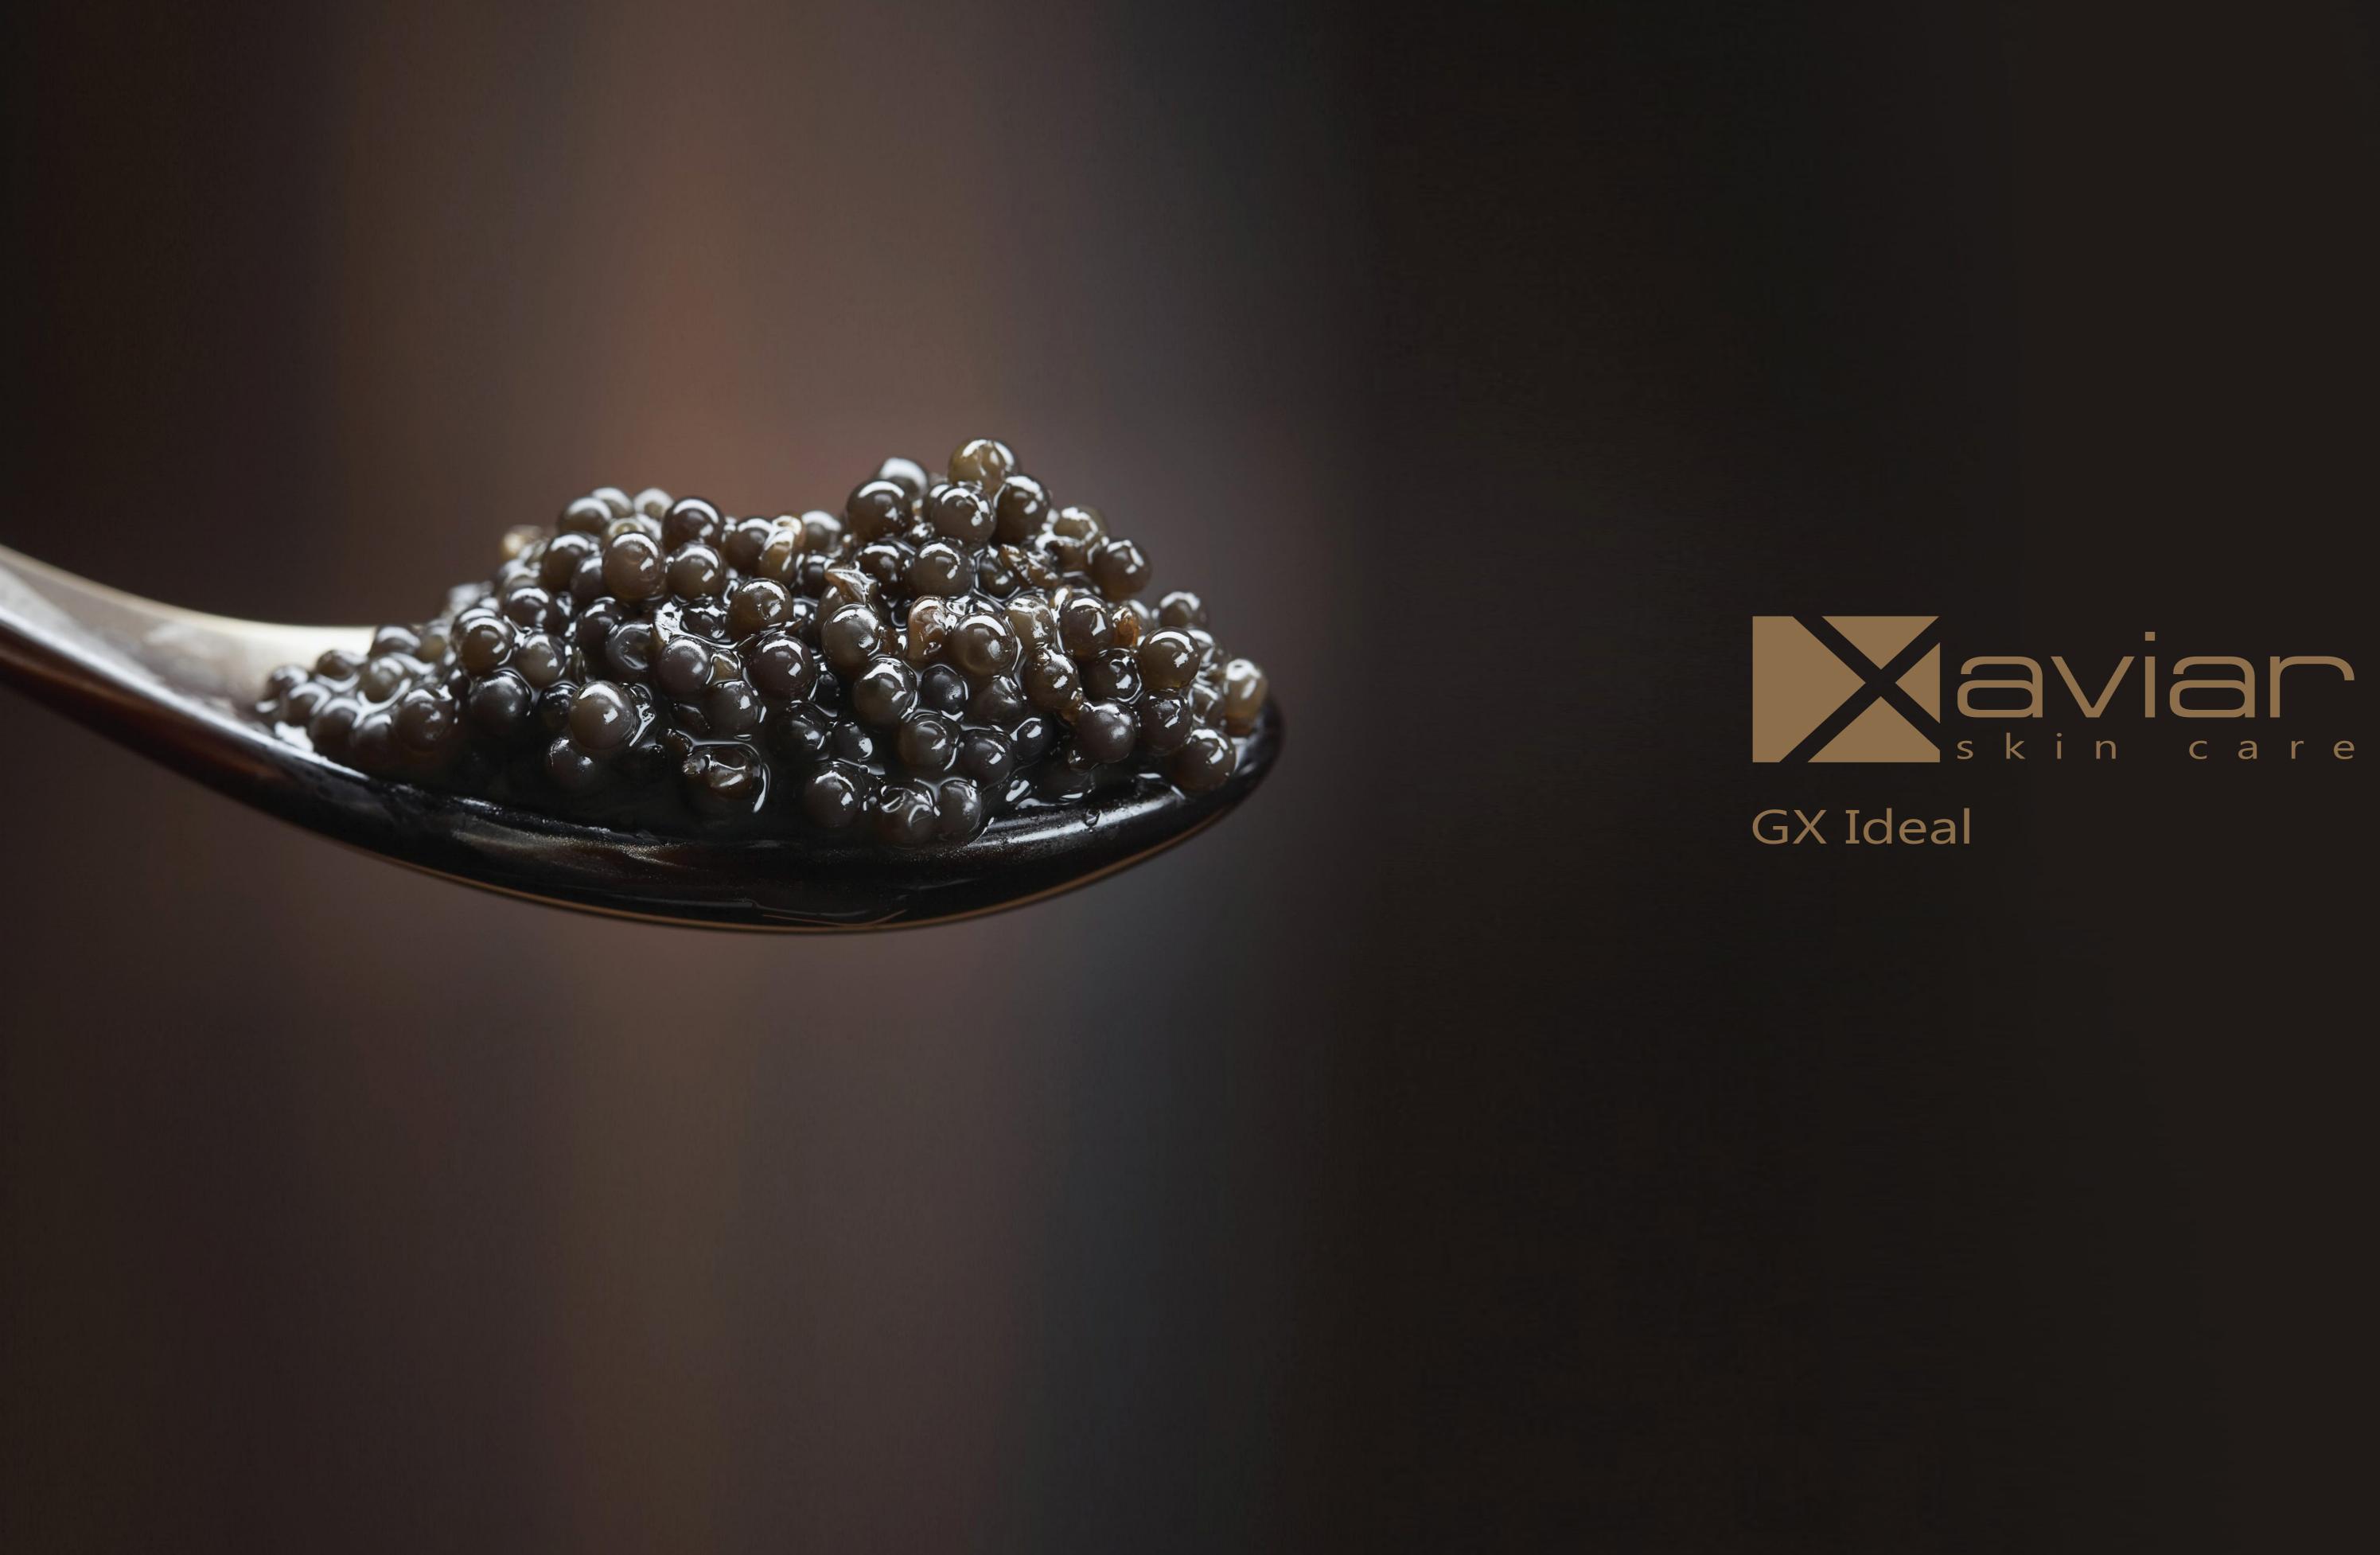

## **GX Ideal Product Line**

• **GX-Ideal** is a lightweight product that brightens, regenerates, nourishes, moisturizes, diminishes dark spots and improves color balance. It leaves the skin feeling smooth and refreshed with an ideal appearance.

• **GX-Ideal** contains several ingredients such as Caviar Extract, Algae Extract, Matrixyl 3000, Hydrolyzed Collagen, Hyaluronic acid and Arginine.

• **GX-Ideal** acts as an anti-aging and rejuvenator that creates firmer, smoother, more translucent and an even-toned complexion.

#### The Gx-ideal Products Are Full Of Premium Ingredients:

• Caviar Extract: Caviar Extract is an agent full of vitamins with moisturizing, nourishing, anti-aging.

• Algae Extract: Algae Extract softens and detoxes the skin all while replenishing essential vitamins and minerals, rich in antioxidants helps to protect skin against free radical damage.