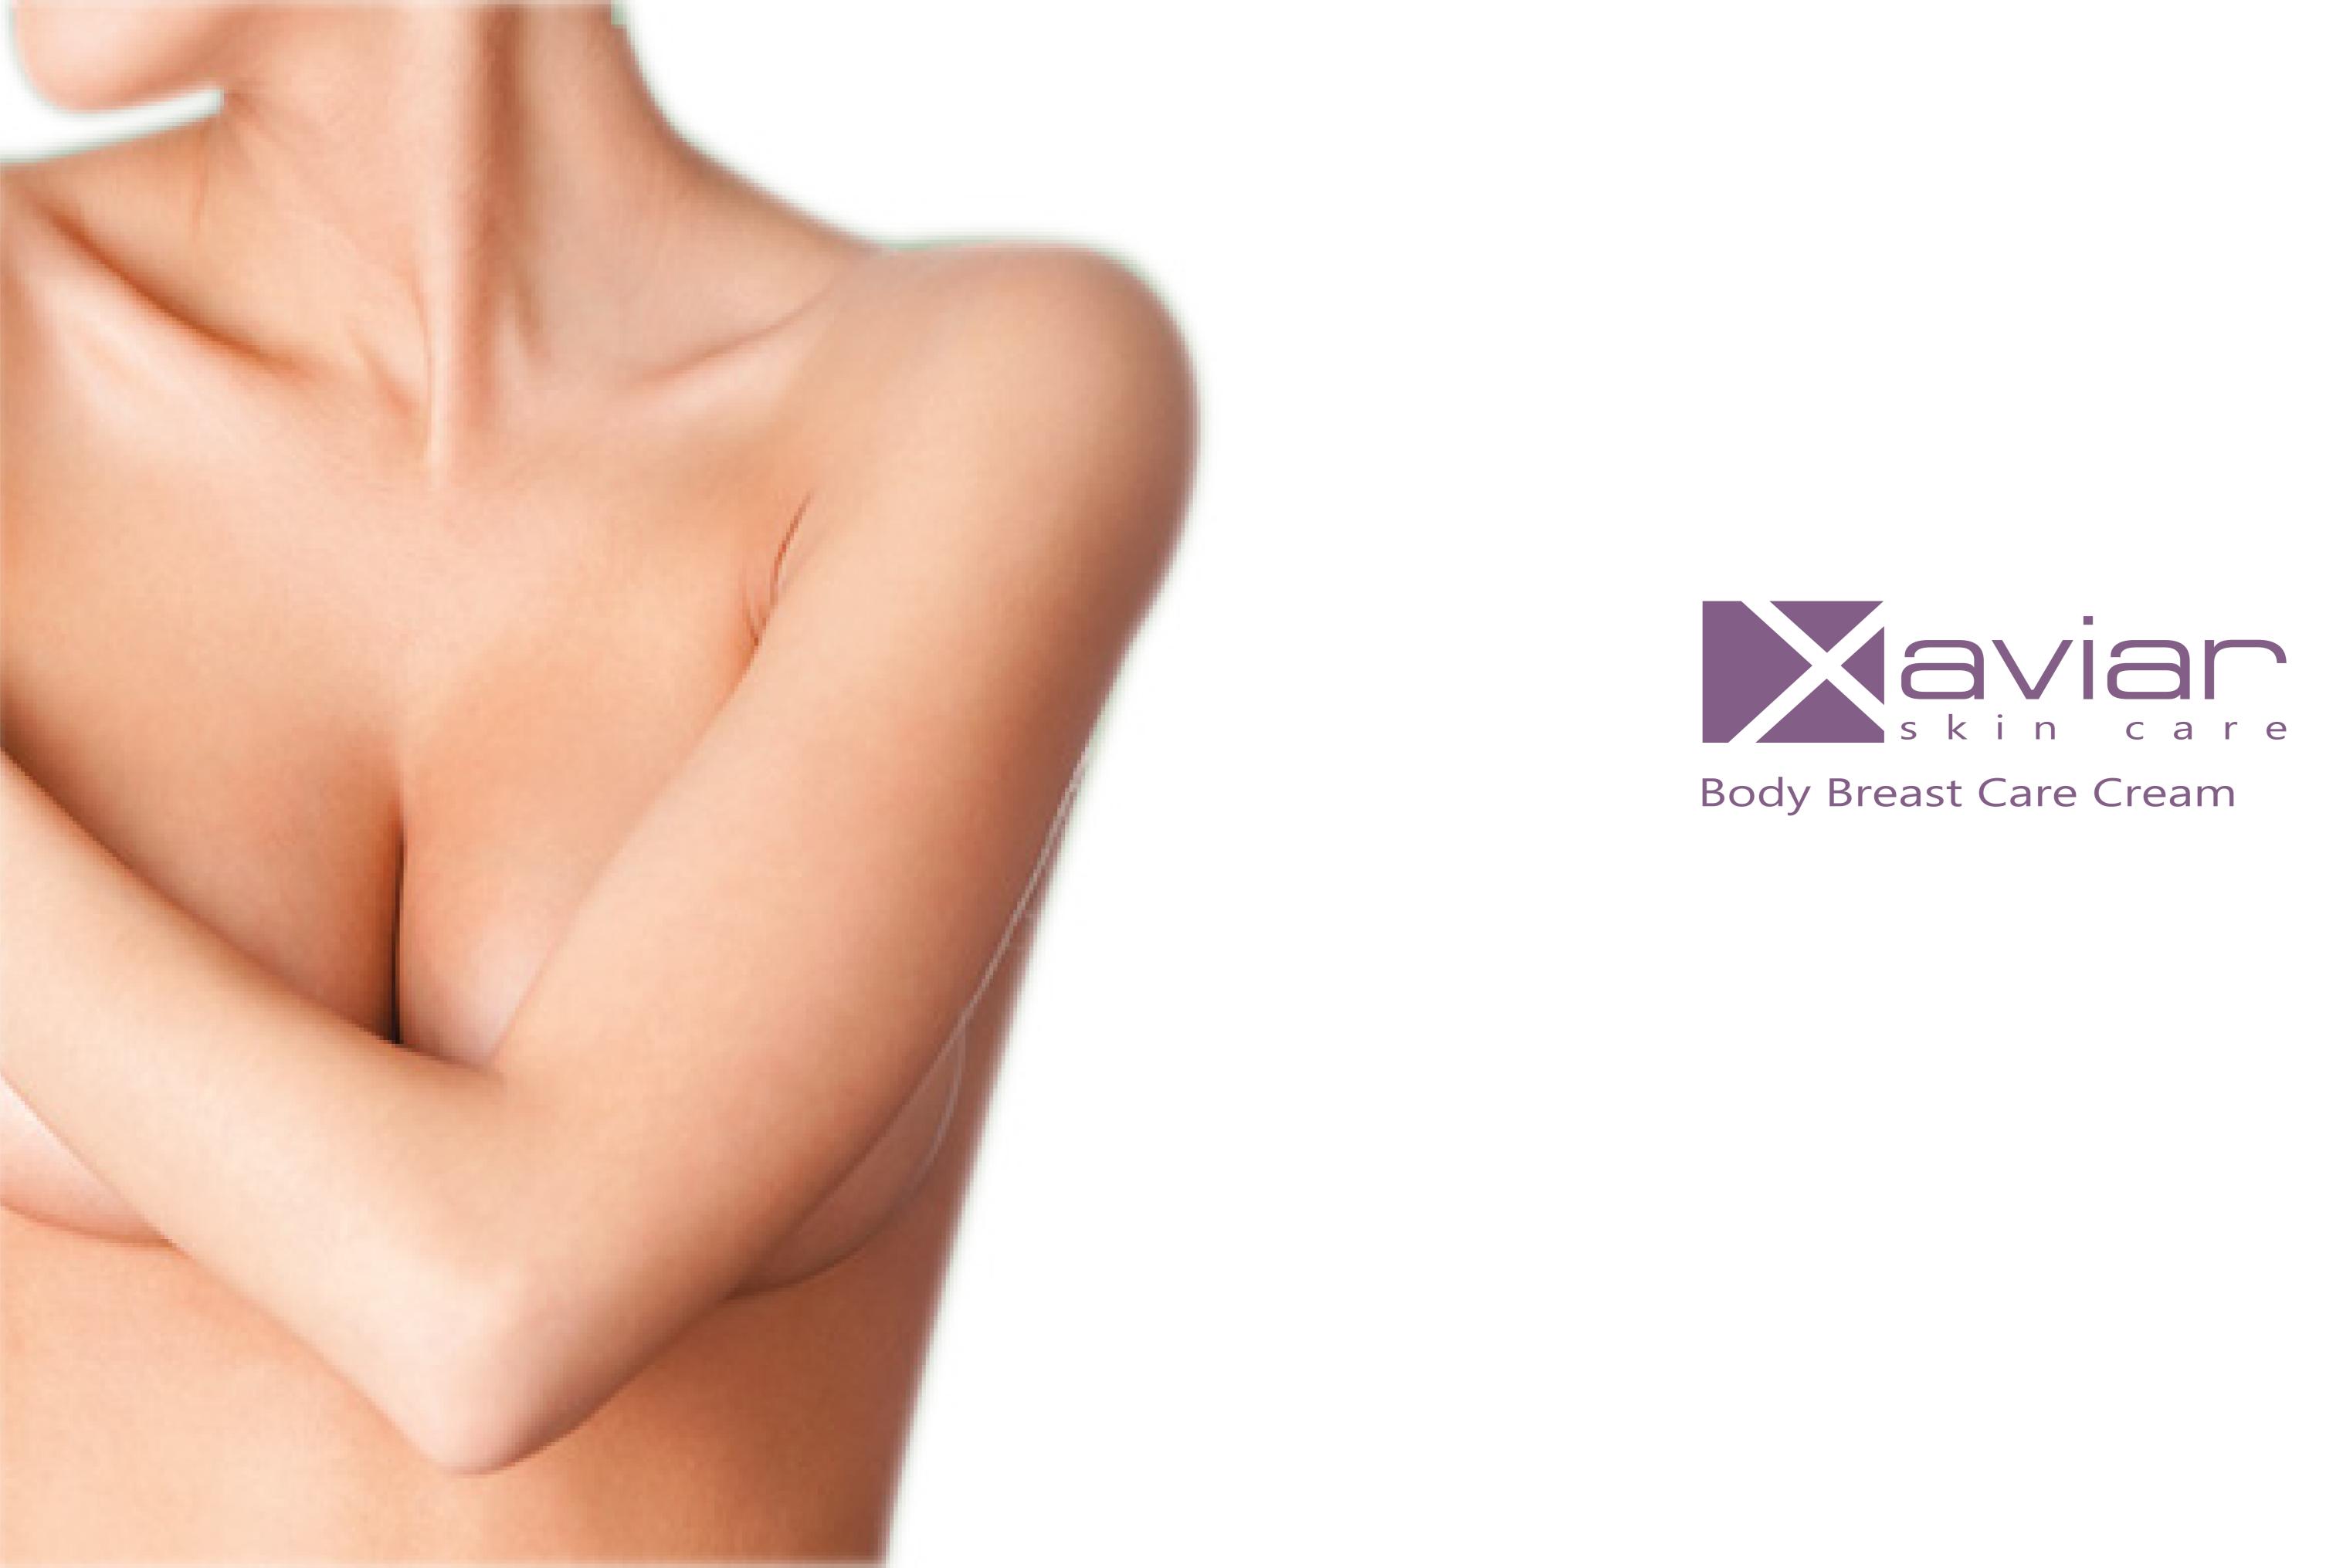

#### Reshape, Firm, Push Up And **Enhancement Breast**

BODY Breast Care Cream

Reshape, Firm, Push up and Enhancement Breast

CONAL

Reshape, Firm, Push up and Enhancement Breast

## **Body Breast Care Cream**

Xaviar Breast Care Cream is a lightweight Cream specifically formulated to return breasts to a more youthful appearance. It regenerates, nourishes, moisturizes, diminishes dark spots, and improves color balance, firmness and definition.