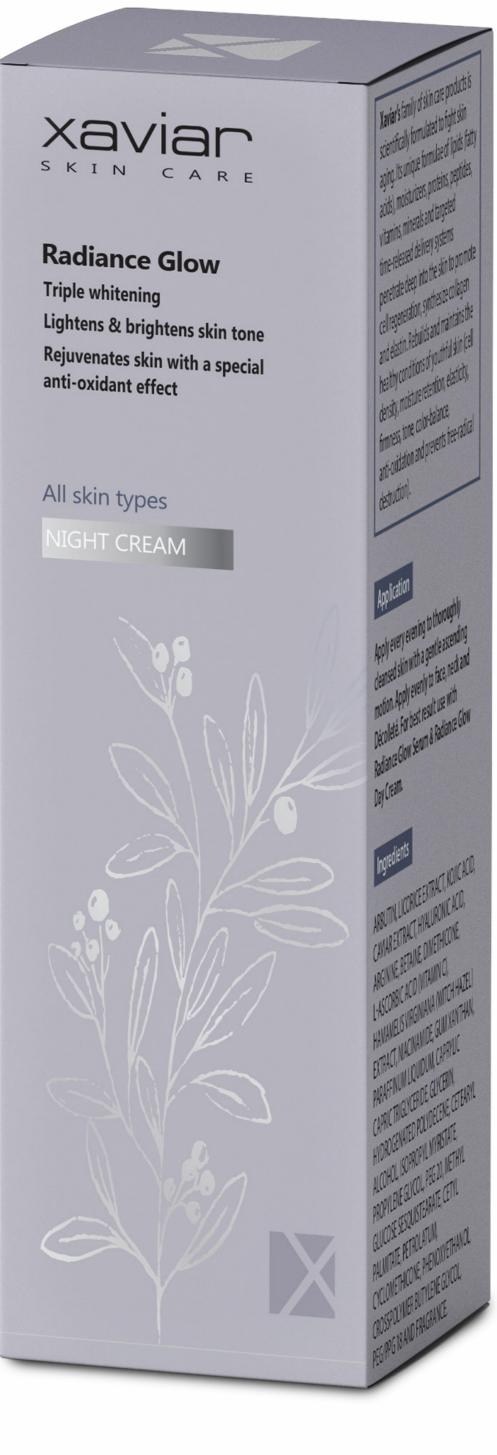

## **Radiance Glow Night Cream** With Betaine

Radiance Glow Night Cream contains Xaviar Night Protocol as Betaine Extract, Hyaluronic acid, Arginine, Algae extract and several natural herbal and Oil extract mix together to give you the Primarily functions of a humectant and anti-irritant, it decrease the depth of wrinkles, giving the skin a much smoother appearance at night while the skin not expose to day sun. Also it has multifunction as a true moisturizer, controls water balance in the skin, strengthens skin barrier, more firm and elastic skin, reduces chemical and mechanical irritation, anti-inflammatory effect and reduces stickiness, upgrading skin feel.

• Radiance Glow Night Cream contains three whitening agents: Arbutin Extract, Licorice Extract, and Kojic Acid under one protocol to give a 3D effect of toning, lightning and brightening for your skin.

Radiance Glow Night Cream contains a mix of herbal extracts, vitamins and marine products, to give you a light tone with smooth and firm skin aslo we add Betaine Ingredient will work all night to give you best result.

#### **Applications:**

- motion.
- Apply evenly to face, neck and Décolleté.
- in the morning for 24 hours skin care.

• Apply every evening to thoroughly cleansed skin with a gentle ascending

For best results use with it Radiance Glow Serum and Radiance Glow Day Cream