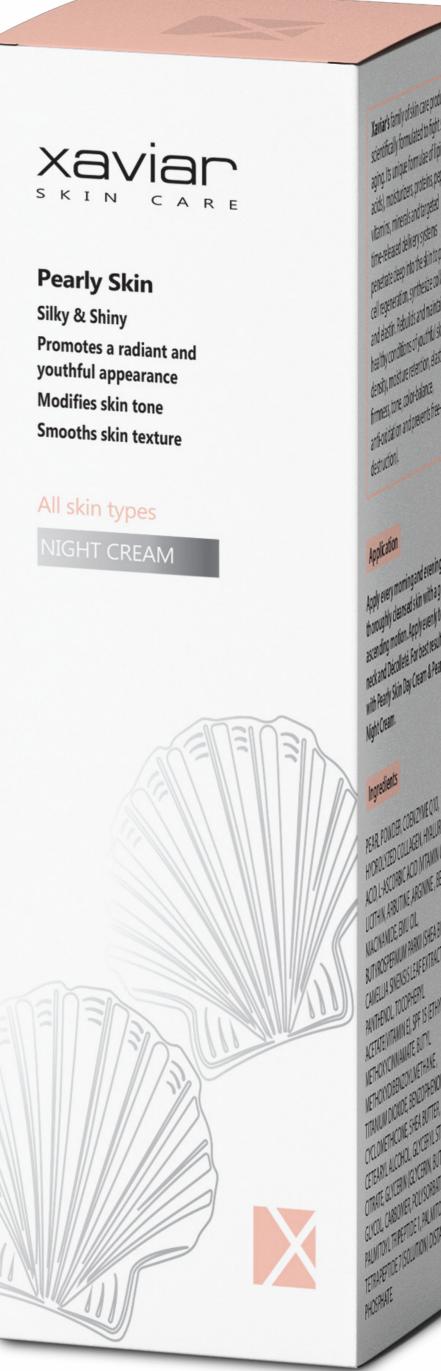

## Pearly Skin Product Line

 Pearly Skin Cream Function Promotes intensively moisturized and regenerated skin. Skin becomes activated to produce new collagen, preserving elasticity as well as skins volume and tone. Pearly Skin cream also prevents the appearance of fine lines and wrinkles.

• Pearly Skin is developed with new science and technology to give the best effect for your look and appearance. This concentrated Silky & Shinny protocol (Pearl Powder, CO-Enzyme 10, Hydrolyzed Collagen and anti-oxidants) is designed to give you the most effective solution toregenerate, nourish and moisturize your skin.

• Pearly Skin improves elasticity and helps smooth the skin and maintains the healthy condition of your skin to feel soothed, refreshed and achieve visibly firmer skin.

• Pearly Skin ingredients are very rich in nutritious elements, including, minerals, amino acids and vitamins.

• Pearly Skin mimics the human body's own mechanism to produce collagen.

## The most effective ingredients to support your skin for a youthful appearance:

• **Pearl Powder:** stimulates the production of collagen and elastin while removing harmful bacteria. It detoxifies, accelerates the repair of damaged skin cells and cellular metabolism. Pearly skin promotes healthy skin development, revitalizes dull skin, thus reducing pore size and polishing bacteria-laden pores.

• **Coenzyme Q- 10:** Coenzyme Q- 10 works as an antioxidant and reduces the damage caused by free radicals. It plays a role in making skin look younger by energizing your skin and stimulating collagen production to provide cells with energy to build collagen and elastin.

• Hydrolyzed Fish Collagen: has an antioxidant effect which protects the skin from aging by combating the deterioration of collagen and elastic fibers. Hydrolyzed Fish Collagen acts as a hydrator, which helps to retain skin's moisture, promotes anti-aging & rejuvenation and prevent causes of wrinkles.

• Arginine: is an essential amino acid that help to generate collagen in your skin.

• Hyaluronic Acid: Hyaluronic acid is a hydration factor that keeps your skin hydrated and moisturized.

Vitamin C: acts as an antioxidant and anti-inflammatory agent.
In addition, vitamin C stimulates collagen synthesis and reduces dark pigmentation of the skin.

- Excellent Silky & Shinny Skin
- Promotes A Radiant & Youthful Appearance
- Modifies Skin Tone
- Smooths Skin Texture

**Pearly Skin** Silky & Shiny Promotes a radiant and youthful appearance Modifies skin tone Smooths skin texture