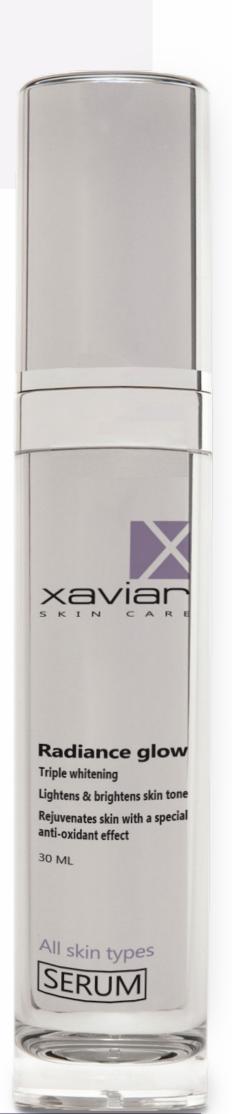

## **Radiance Glow Product Line**

• Radiance Glow Triple Whitening is a lightweight cream that brightens, whitens, regenerates, nourishes, moisturizes, diminishes dark spots and improves color balance. It leaves the skin smooth and refreshed with a visibly radiant glow.

#### Triple Powerful Lightning & Skin Toning Protocol

Radiance Glow contains three whitening agents: Arbutin Extract, Licorice Extract, and Kojic Acid under one protocol to give a 3D effect of toning, lightning and brightening for your skin. Radiance Glow contains a mix of herbal extracts, vitamins and marine products, to give you a light tone with smooth and firm skin.

#### Other special ingredients in Radiance Glow to help tone skin include Hyaluronic Acid, Arginine, Betaine and Dimethicone, and Antioxidants.

- Triple Whitening
- Lightens & Brightens Skin Tone
- Effective Renewing Skin
- Rejuvenates Skin With A Special **Rich Anti-oxidant Effect**