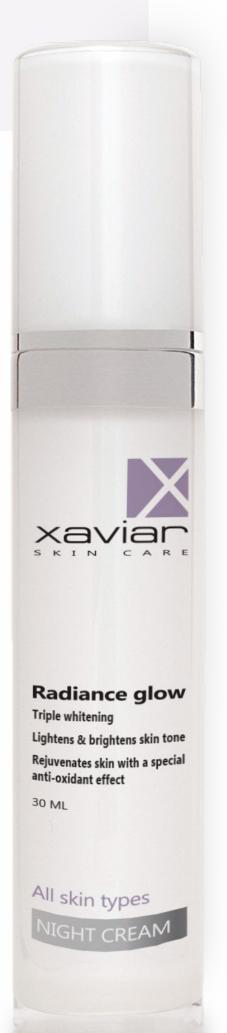

## **Radiance Glow Night Cream** With Betaine

Radiance Glow Night Cream contains Xaviar Night Protocol as Betaine Extract, Hyaluronic acid, Arginine, Algae extract and several natural herbal and Oil extract mix together to give you the Primarily functions of a humectant and anti-irritant, it decrease the depth of wrinkles, giving the skin a much smoother appearance at night while the skin not expose to day sun. Also it has multifunction as a true moisturizer, controls water balance in the skin, strengthens skin barrier, more firm and elastic skin, reduces chemical and mechanical irritation, anti-inflammatory effect and reduces stickiness, upgrading skin feel.

• Radiance Glow Night Cream contains three whitening agents: Arbutin Extract, Licorice Extract, and Kojic Acid under one protocol to give a 3D effect of toning, lightning and brightening for your skin.

Radiance Glow Night Cream contains a mix of herbal extracts, vitamins and marine products, to give you a light tone with smooth and firm skin aslo we add Betaine Ingredient will work all night to give you best result.

#### **Applications:**

- motion.
- Apply evenly to face, neck and Décolleté.
- in the morning for 24 hours skin care.

• Apply every evening to thoroughly cleansed skin with a gentle ascending

For best results use with it Radiance Glow Serum and Radiance Glow Day Cream