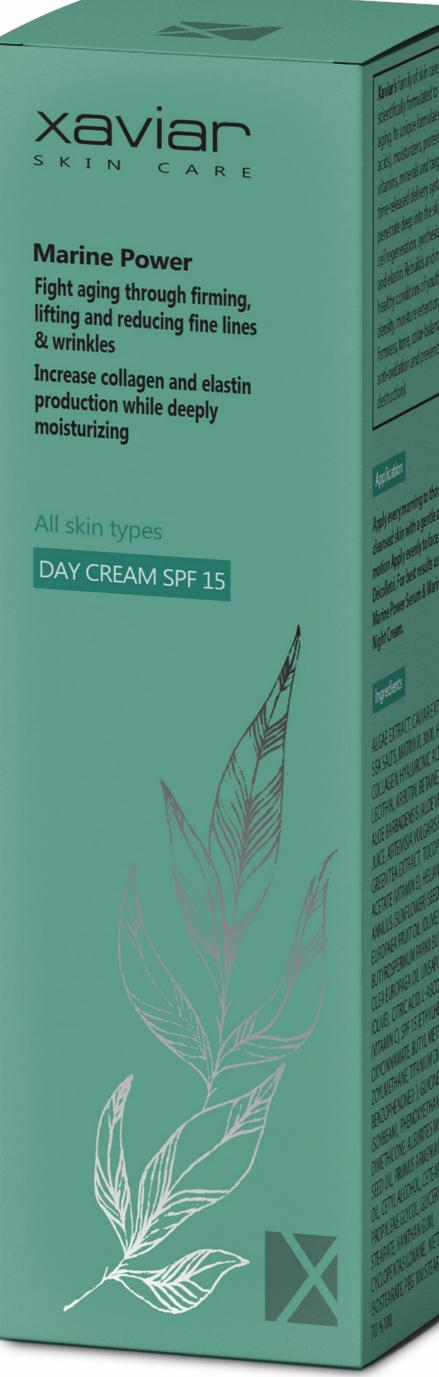

#### **Marine Power Day Cream** With SPF 15

Marine Power Day Cream is developed with new science and technology to give you the best effect for your look and appearance in Cream form. This concentrated Marine protocol (Algae Extract, Caviar Extract, Dead Sea Salts, Hydrolyzed Collagen) is designed to give you the most effective solution to regenerate, nourish and moisturize your skin.

 Marine Power Day Cream improves elasticity and helps smooth out fine lines and wrinkles. It maintains the healthy condition of your skin to feel soothed, refreshed and achieve visibly firmer skin.

• Marine Power Day Cream ingredients are very rich in nutritious elements, including proteins, minerals, amino acids, vitamins and lipids.

produce collagen.

 Sun Protection Factor (SPF 15) Broad spectrum, SPF 93, 15 % Sun protection. Long lasting protection and comfortable daily use to protect you from UV sun light and other environmental factors.

#### **Application:**

- Apply evenly to face, neck and Décolleté.

• Marine Power Day Cream mimics the human body's own mechanism to

Apply every morning thoroughly cleansed skin with a gentle ascending motion.

• For best results use with it Marine Power Serum and Marine Power Night Cream.