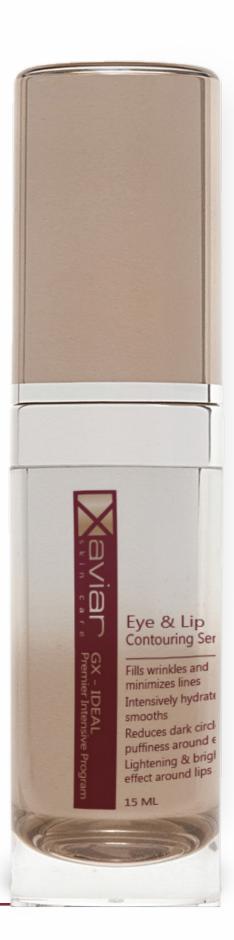

- Fills Wrinkles
- Minimizes Lines
- Intensively Hydrates and **Smooth's Reduces Dark Circles** and puns around eyes
- Lightening & brightening effect around lips and eyes with **SPF 15 UVA/UVB**

around eyes SPF 15 UVA/UVB

## **GX Ideal Eye & Lip Serum** For All Skin Type

**GX-Ideal Eye & Lip Serum contains several ingredients to help fill wrinkle** lines and intensevly to hydrates and reduce dark circles around eyes Contain Caviar Extract, Algae Extract, Matrixyl 3000, Hydrolyzed Collagen, Hyaluronic acid and Arginine.