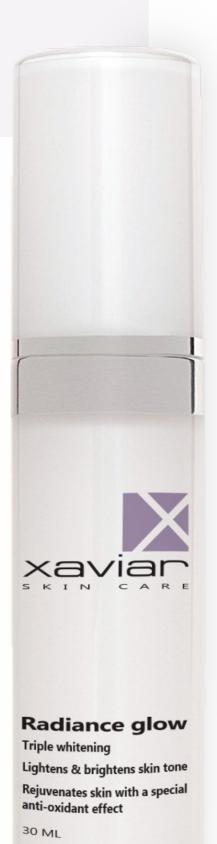

## **Radiance Glow Product Line**

• Radiance Glow Triple Whitening is a lightweight cream that brightens, whitens, regenerates, nourishes, moisturizes, diminishes dark spots and improves color balance. It leaves the skin smooth and refreshed with a visibly radiant glow.

#### Triple Powerful Lightning & Skin Toning Protocol

Radiance Glow contains three whitening agents: Arbutin Extract, Licorice Extract, and Kojic Acid under one protocol to give a 3D effect of toning, lightning and brightening for your skin. Radiance Glow contains a mix of herbal extracts, vitamins and marine products, to give you a light tone with smooth and firm skin.

#### Other special ingredients in Radiance Glow to help tone skin include Hyaluronic Acid, Arginine, Betaine and Dimethicone, and Antioxidants.

- Triple Whitening
- Lightens & Brightens Skin Tone
- Effective Renewing Skin
- Rejuvenates Skin With A Special **Rich Anti-oxidant Effect**