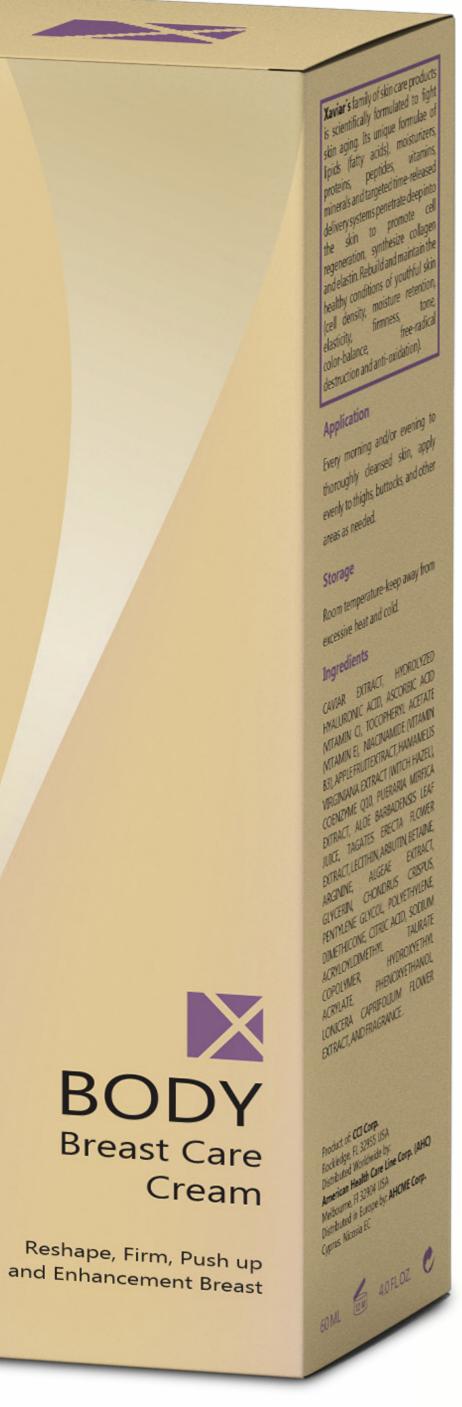

#### Reshape, Firm, Push Up And **Enhancement Breast**

BODY Breast Care Cream

Reshape, Firm, Push up and Enhancement Breast

CONAL

Reshape, Firm, Push up and Enhancement Breast

## **Body Breast Care Cream**

Xaviar Breast Care Cream is a lightweight Cream specifically formulated to return breasts to a more youthful appearance. It regenerates, nourishes, moisturizes, diminishes dark spots, and improves color balance, firmness and definition.

#### • Marine Factors:

Xaviar Breast Care Cream Contains several marine factors that work directly deliver nutrients on the breast level as Marine Factors include: Caviar Extract, Hydrolyzed Hyaluronic Acid and Sodium Hyaluroniate Sodium.

#### • Vitamins Factors:

Xaviar Breast Care Cream Contains a powerful group of vitamins that protect against free-radicals, inflammation, harmful UV rays and other environmental stresses to the breast skin tissue. Special Vitamins Factors include: Ascorbic acid (Vitamin C), Tocoopoheryl Acetate (Vitamin E), Niacinamide (Vitamin B3).

#### Lightning & Skin Tone Factors:

Xaviar Breast Care Cream contains lightening and tone factors to keep your breast lighter and moisturized. Special Lightning & Skin Tone Factors include: Lecithin, Arbutin, Arginine, and Betaine.

#### Natural Botanical Factors:

Xaviar Breast Care Cream contains ingredients of botanical origin. Properties used in skin healing as an anti-irritant, anti-inflammatory and anti-microbial. These properties enhance the breast tissue from the effects of daily stress and accelerates the cutaneous healing processes to make breasts firm and smooth. Special Natural Botanical Factors include: Apple Fruit Extract, Hamamelis Virginiana Extract (Witch Hazel), Coenzyme Q10, Pueraria Mirfica Extract, Aloe Barbadensis Leaf Juice, Tagates Erecta Flower Extract.

#### • Hydrating Factor:

Xaviar Breast Care Cream keeps your breast and skin hydrated and moisturized. It promotes cell proliferation, moisture retention between cells, and film-forming properties that preserve suppleness, elasticity and tone of your breast. Special Hydrating Factor includes Hyaluronic acid which is known for encouraging cell proliferation.

#### **Application:**

- Apply evenly to Breast and other areas needed.

Apply every morning and evening to thoroughly cleansed skin.

**Tel:** 321 - 432 - 2105 Website: www.xaviarskincare.com