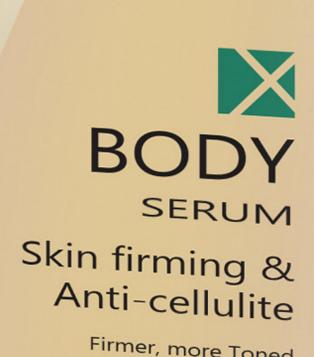

## Body Serum Anti-Cellulite

- Firmer
- More Toned
- Free Of Cellulite

BODY Skin firming & Anti-cellulite Serum

Firmer, more Toned and Free of Cellulite

120 ML

## **Body Serum Anti-Cellulite**

Xavair's Skin firming & Anti-cellulite Serum is a lightweight, concentrated penetrating body that directly targets cellulite. It strongly helps to reduce cellulite in your body, thus increasing skin cell regeneration, induce collagen production and increases moisture.

Firmer, more Toned and Free of Cellulite