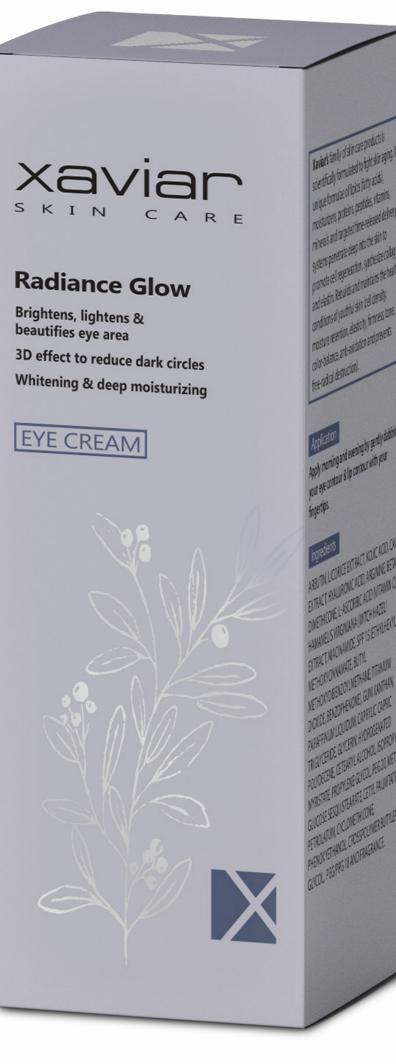

#### **Applications:**

- Apply evenly to any sensitive area needed.
- For best results use Radiance Glow Serum for best skin care.

• Apply every morning and evening to thoroughly cleansed skin.

- Radiance Eye Cream
- Brightens, Lightens & Beautifies Eye Area
- 3D Effect To Reduce Dark Circles
- Whitening & Deep Moisturizing

#### **Radiance Glow Eye Cream** With SPF 15

with a visibly radiant glow.

• Radiance Glow Eye Cream contains three whitening agents: Arbutin Extract, Licorice Extract, and Kojic Acid under one protocol to give a 3D effect of toning, lightning and brightening for your skin.

• Radiance Glow Eye Cream contains a mix of herbal extracts, vitamins and marine products, to give you a light tone with smooth and firm skin.

 Sun Protection Factor (SPF 15) Broad spectrum, SPF 93,15 % Sun protection. Long lasting protection and comfortable daily use to protect you from UV sun light and other environmental factors.

#### **Applications:**

• Apply morning and evening by gently dabbing the eye contour with your fingertips.