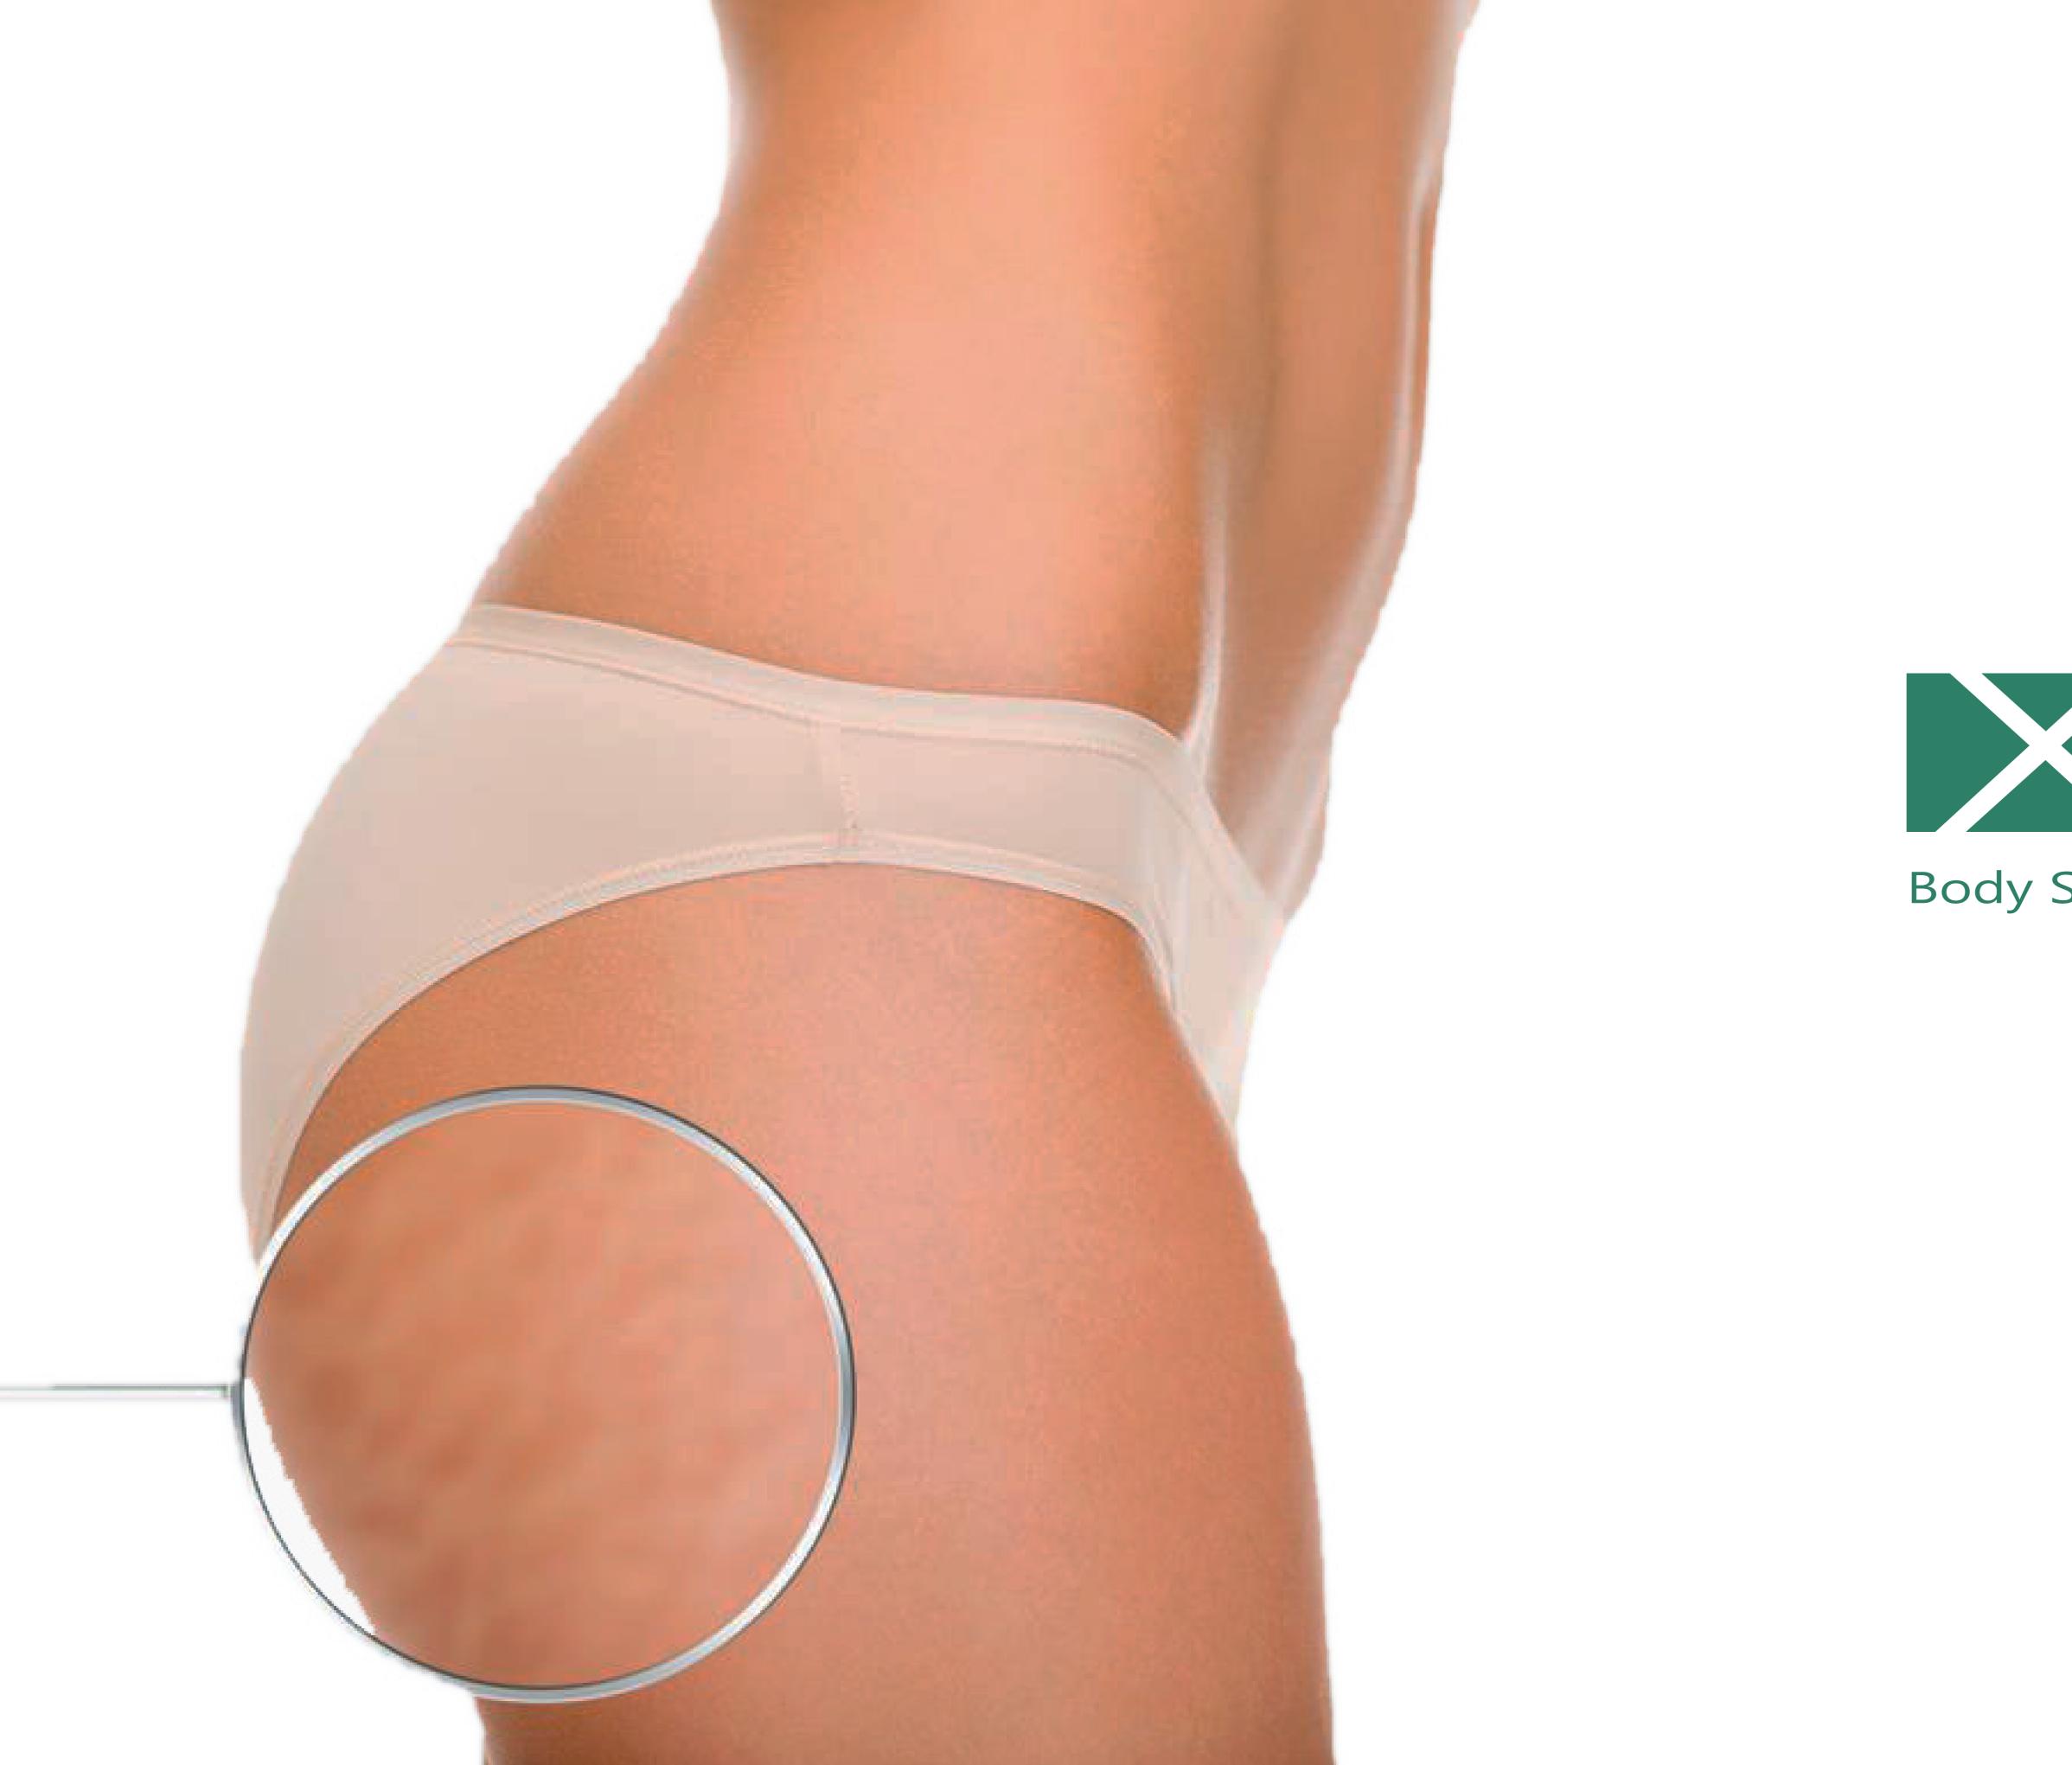

## **Body Serum Anti-Cellulite**

Xavair's Skin firming & Anti-cellulite Serum is a lightweight, concentrated penetrating body that directly targets cellulite. It strongly helps to reduce cellulite in your body, thus increasing skin cell regeneration, induce collagen production and increases moisture.

#### Marine Peptide Collagen:

Contains a group of peptides that mimic the skin's own collagen-building process skin natural structure and defense mechanisms which rejuvenates skin properties to reduce fine-lines and wrinkles to create a firmer, smoother, more translucent and even-toned complexion. Very rich in proteins, minerals, vitamins and lipids to support cellulite removal. It contains Marine Peptide Collagen includes: Dead Sea Salt 20, Matrixyl 3000, Hydrolyzed Collagen, and Pearl Powder.