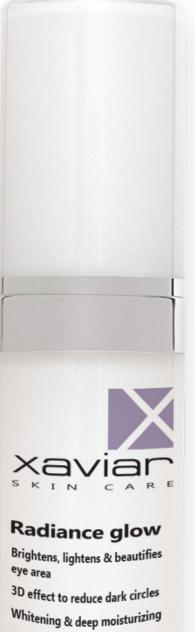

#### **Applications:**

- Apply evenly to any sensitive area needed.
- For best results use Radiance Glow Serum for best skin care.

• Apply every morning and evening to thoroughly cleansed skin.

- Radiance Eye Cream
- Brightens, Lightens & Beautifies Eye Area
- 3D Effect To Reduce Dark Circles
- Whitening & Deep Moisturizing

#### **Radiance Glow Eye Cream** With SPF 15

with a visibly radiant glow.

• Radiance Glow Eye Cream contains three whitening agents: Arbutin Extract, Licorice Extract, and Kojic Acid under one protocol to give a 3D effect of toning, lightning and brightening for your skin.

• Radiance Glow Eye Cream contains a mix of herbal extracts, vitamins and marine products, to give you a light tone with smooth and firm skin.

 Sun Protection Factor (SPF 15) Broad spectrum, SPF 93,15 % Sun protection. Long lasting protection and comfortable daily use to protect you from UV sun light and other environmental factors.