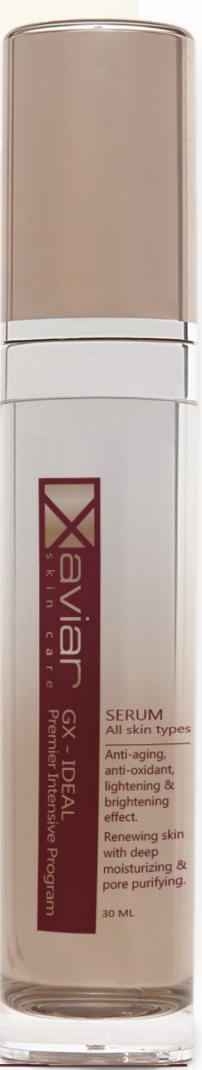

#### SERUM All skin types

Anti-aging, anti-oxidant, lightening & brightening effect. Renewing skin with deep moisturizers & pore purifying.

#### **GX Ideal Serum** For All Skin Type

**Arginine Extract.** 

• GX-Ideal Serum acts as an anti-aging and rejuvenator that creates firmer, smoother, more translucent and an even-toned complexion.

• GX-Ideal Serum contains Extract Factors, antioxidants & moisturizing that restore and maintain skin's youthful appearance.

• **GX-Ideal Serum** Betaine ingredient is recommended as a whitening and toning factor that reduces dark color and keeps your skin lighter and brighter.

#### GX-Ideal Serum contains several ingredients such as Caviar Extract, Algae Extract, Matrixyl 3000, Hydrolyzed Collagen Extract, Hyaluronic acid and

• Apply Serum in morning and evening to thoroughly cleansed skin with a gentle