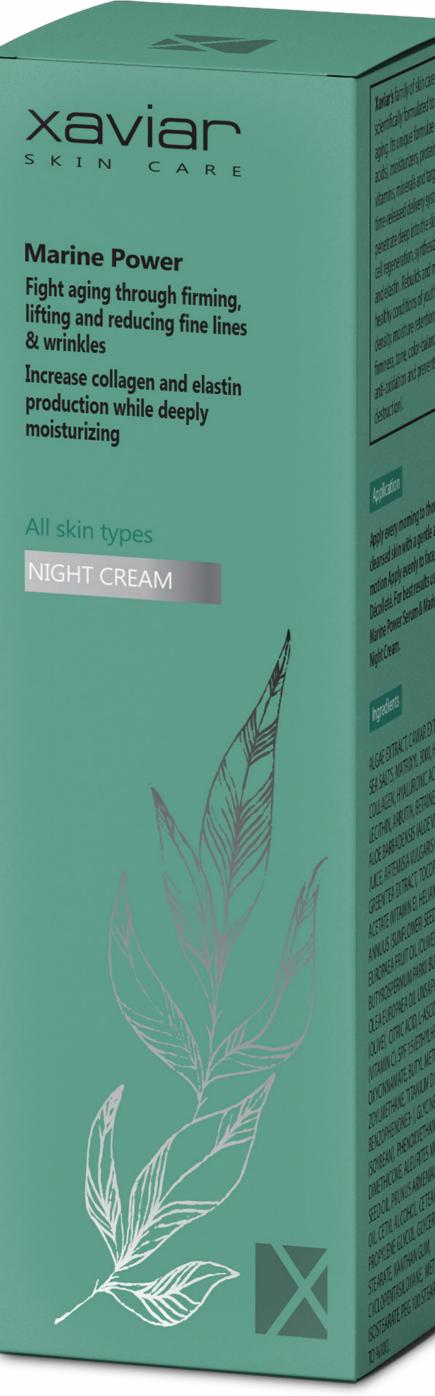

## **Marine Power Night Cream** With Betaine

Marine Power Night Cream contains Xaviar Night Protocol as Betaine Extract, Hyaluronic acid, Arginine, Algae extract and several natural herbal and Oil extract mix together to give you the Primarily functions of a humectant and anti-irritant, it decrease the depth of wrinkles, giving the skin a much smoother appearance at night while the skin not expose to day sun. Also it has multifunction as a true moisturizer, controls water balance in the skin, strengthens skin barrier, more firm and elastic skin, reduces chemical and mechanical irritation, anti-inflammatory effect and reduces stickiness, upgrading skin feel.

 Marine Power Night Cream improves elasticity and helps smooth out fine lines and wrinkles. It maintains the healthy condition of your skin to feel soothed, with **Betaine Ingredient** will work all night to give you best result.

 Marine Power Night Cream ingredients are very rich in nutritious elements, including proteins, minerals, amino acids, vitamins and lipids.

• Marine Power Night Cream mimics the human body's own mechanism to produce collagen.

#### **Application:**

- motion.
- Apply evenly to face, neck and Décolleté.

• Apply every evening to thoroughly cleansed skin with a gentle ascending

• For best results use with it Marine Power Serum and Marine Power Day Cream.